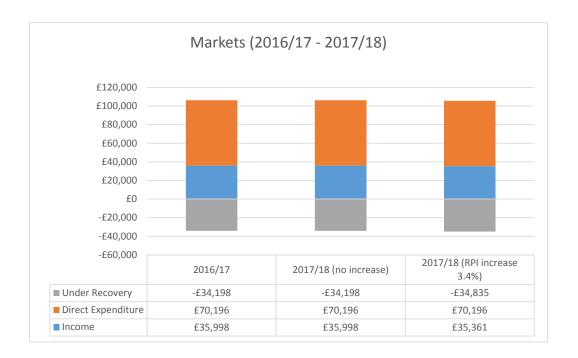

### 3. Pricing

The graphs below reflect the current costs and income levels, resulting in a net under recovery of grounds maintenance costs of circa £5k

The Cemetery service is demand driven and cannot be influenced.

Recent benchmarking shows the fees set for this services are considerably lower than in other areas. This year's recommended increase is a step towards the charges set by other Councils and will need to be reviewed and increased annually to fully recover costs.