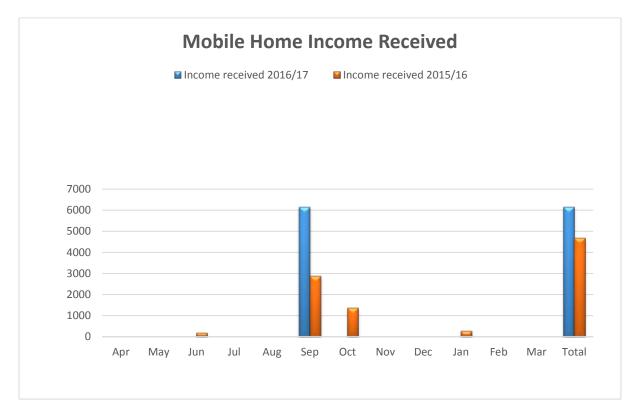

### 3. Pricing

The graphs below reflect the current costs and income levels, resulting in a net under recovery of grounds maintenance costs of circa £5k

The Cemetery service is demand driven and cannot be influenced.

Recent benchmarking shows the fees set for this services are considerably lower than in other areas. This year's recommended increase is a step towards the charges set by other Councils and will need to be reviewed and increased annually to fully recover costs.

A historic analysis shows similar recovery shortfall over recent years.