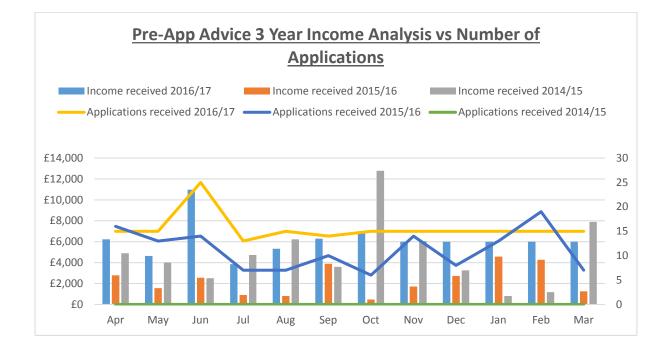

### 3. Pricing

The graphs below reflect the current costs and income levels, resulting in a net under recovery of grounds maintenance costs of circa £5k

The Cemetery service is demand driven and cannot be influenced.

Recent benchmarking shows the fees set for this services are considerably lower than in other areas. This year's recommended increase is a step towards the charges set by other Councils and will need to be reviewed and increased annually to fully recover costs.

A historic analysis shows similar recovery shortfall over recent years.