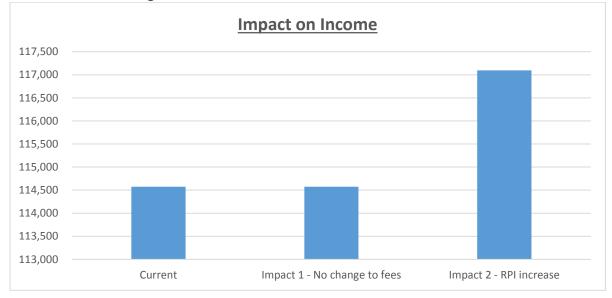

### **Community Safety**

### 1. Background

Fixed Penalty Notices (FPNs) are used to tackle specific problems associated with envirocrime and anti-social behaviour. These charges are in the main set by statute and where appropriate set locally by the Council.