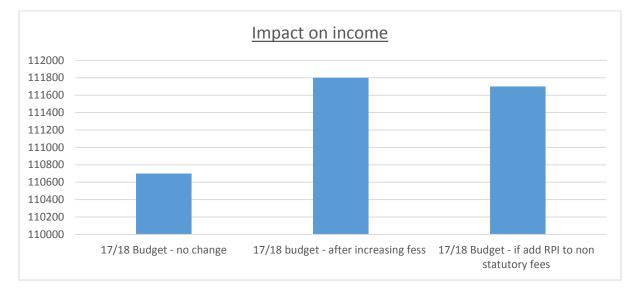

### Financial : FIN/96/17

The 2017/2018 fees and charges are explained in the appendices of this report. The financial effects of the increases together with introducing new charges will result in an additional £40,880 being built into the Councils Medium Term Financial Plan.

| Prosperous Communities Committee        | Average<br>Proposed<br>Increase | Proposed<br>Increase £ | Budget<br>Impact |
|-----------------------------------------|---------------------------------|------------------------|------------------|
| Building Control                        | 0.28%                           |                        | £622             |
| Car Parks                               | 0.00%                           |                        | £0               |
| Cemeteries                              | New and benchmarked             |                        | £5,252           |
| Environment Services                    | Set by DI                       | EFRA in Januai         | ry 2017          |
| Fixed Penalty Notices                   | 0.00%                           |                        | £0               |
| Land Charges                            | 2.20%                           |                        | £2,521           |
| Licensing                               | Upto 12%                        |                        | £1,100           |
| Markets                                 | 0.00%                           |                        | £0               |
| Planning                                | 2.20%                           |                        | £1,188           |
| Strategic Housing (Enforcement Charges) | 100%                            | £150.00                |                  |
| Trinity Arts Centre                     | Price                           | e on Applicati         | on               |
| OperationalServices                     |                                 |                        | £29,875          |
| Total Budget Impact RPI                 |                                 |                        | £40,873          |