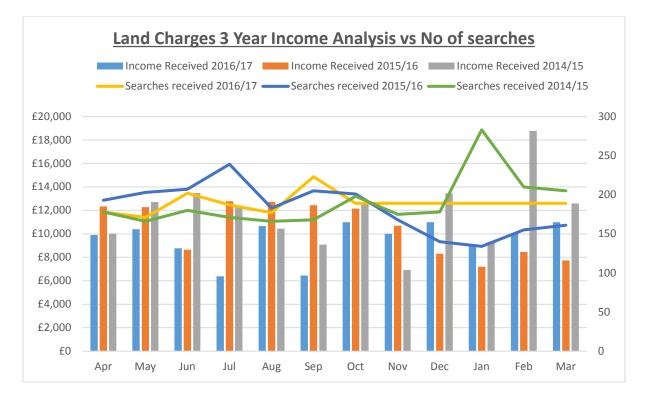

### 4. Understanding Customers and Markets

The approach taken in regards to enviro-crime specifically is currently under review and with it the use of Fixed Penalty Notices for enforcement. It is likely that the Council will enhance its use of Fixed Penalty Notices over the coming months to tackle specific areas where these incidents occur on a regular basis.

### 5. Proposed Charges

Statutory charges will be applied in accordance with legislation.

| Prosperous Communities Committee                                                                               |                                                           | Fixed F               | Penalty Noti | ces      |                        |               |                 |          |
|----------------------------------------------------------------------------------------------------------------|-----------------------------------------------------------|-----------------------|--------------|----------|------------------------|---------------|-----------------|----------|
|                                                                                                                |                                                           | Current Net<br>Charge | Proposed     | Increase | Proposed<br>Net Charge | VAT<br>Amount | Total<br>Charge | VAT Rate |
|                                                                                                                |                                                           | 2016/17<br>£          | %            | £        | 2017/18<br>£           | £             | Incl VAT<br>£   |          |
| Described March                                                                                                | Fee set by Government - payable within 14 days of issue   | £75.00                |              |          | £75.00                 | £0.00         | £75.00          | 0        |
| Depositing Litter                                                                                              | Fee set by Government - discounted if paid within 10 days | £50.00                |              |          | £50.00                 | £0.00         | £50.00          | 0        |
| Failing to pick up Dog Fouling                                                                                 | Fee set by Government - payable within 14 days of issue   | £50.00                |              |          | £50.00                 | £0.00         | £50.00          | 0        |
| Failure to produce Waste Documents                                                                             | Fee set by Government - payable within 14 days of issue   | £300.00               |              |          | £300.00                | £0.00         | £300.00         | C        |
| Failure to produce Authority to Transport Waste                                                                | Fee set by Government - payable within 14 days of issue   | £300.00               |              |          | £300.00                | £0.00         | £300.00         | (        |
| Unauthorised Distribution of Free Printed Matter                                                               | Fee set by Government - payable within 14 days of issue   | £75.00                |              |          | £75.00                 | £0.00         | £75.00          | (        |
| Failure to comply with a Waste Receptacles Notice                                                              | Fee set by Government - payable within 14 days of issue   | £75.00                |              |          | £75.00                 | £0.00         | £75.00          | (        |
| railure to comply with a waste receptacies notice                                                              | Fee set by Government - discounted if paid within 10 days | £60.00                |              |          | £60.00                 | £0.00         | £60.00          | (        |
| Abandoning a Vehicle                                                                                           | Fee set by Government - payable within 14 days of issue   | £200.00               |              |          | £200.00                | £0.00         | £200.00         | (        |
| Nuisance Parking                                                                                               | Fee set by Government - payable within 14 days of issue   | £100.00               |              |          | £100.00                | £0.00         | £100.00         | (        |
| Failure to comply with a Public Spaces Protection Order                                                        | Fee set by Council - payable within 14 days of issue      | £75.00                |              |          | £75.00                 | £0.00         | £75.00          | (        |
| (replacing fine under Dog Control Orders)                                                                      | Fee set by Council - discounted if paid within 10 days    | £50.00                |              |          | £50.00                 | £0.00         | £50.00          | (        |
| Foilure to comply with Day Control Order                                                                       | Fee set by Council - payable within 14 days of issue      | £75.00                |              |          | £75.00                 | £0.00         | £75.00          | (        |
| Failure to comply with Dog Control Order                                                                       | Fee set by Council - discounted if paid within 10 days    | £50.00                |              |          | £50.00                 | £0.00         | £50.00          | (        |
| Failure to comply with a Community Protection Notice<br>(replacing fine under Graffiti and Defacement Notices) | Fee set by Council - payable within 14 days of issue      | £75.00                |              |          | £75.00                 | £0.00         | £75.00          | (        |
| (replacing the under Granni and Deracement Notices)                                                            | Fee set by Council - discounted if paid within 10 days    | £50.00                |              |          | £50.00                 |               |                 |          |
| Anti Social Behaviour Crime and Policing Act 2014 -<br>Community Proptection Notice                            | Fee set by Council - payable within 14 days of issue      | £75.00                |              |          | £75.00                 | £0.00         | £75.00          | (        |
|                                                                                                                | Fee set by Council - discounted if paid within 10 days    | £50.00                |              |          |                        |               |                 |          |
| Anti Social Behaviour Crime and Policing Act 2014 - Public<br>Space Proptection Order                          | Fee set by Council - payable within 14 days of issue      | £75.00                |              |          | £75.00                 | £0.00         | £75.00          | (        |
| Space FI UPIECIIUII VIUEI                                                                                      | Fee set by Council - discounted if paid within 10 days    | £50.00                |              |          |                        |               |                 |          |
| Smoking Free Regulations - Premises / Vehicles                                                                 | Fee set by Government - payable within 14 days of issue   | £50.00                |              |          | £50.00                 | £0.00         | £50.00          | (        |

### 6. Recommendation

Members are requested to recommend to Council the charges for 2017/18. with further work to be undertaken to review impacts prior to 2018/19 fee setting.