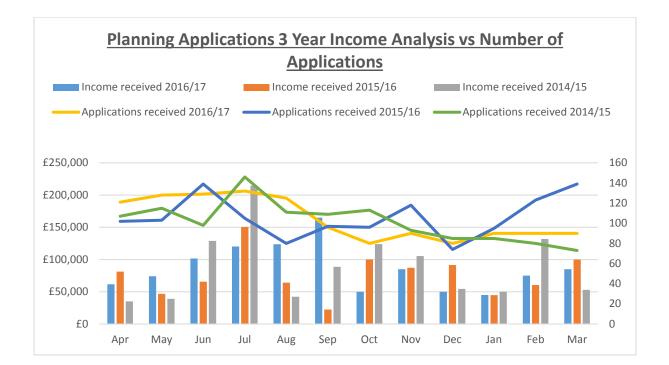

### 4. Understanding Customers and Markets

The table below shows the last three years usage data for burials for West Lindsey District Council. There has been an increase in this service over the last two years, however it is one that is linked to the demographics of the area and the space available.