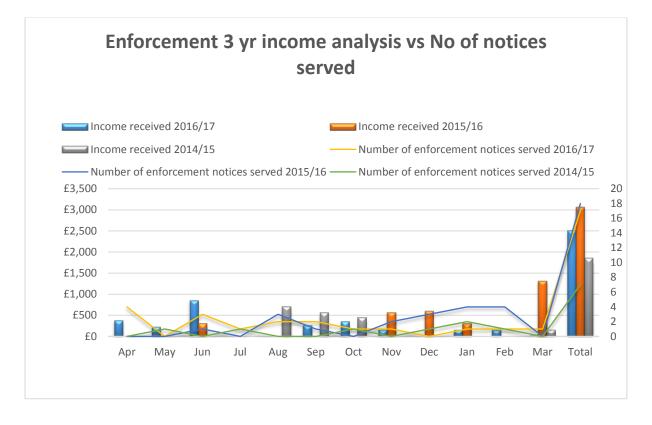

### 3. Pricing

The graphs below reflect the current costs and income levels, resulting in a net under recovery of grounds maintenance costs of circa £5k

The Cemetery service is demand driven and cannot be influenced.

Recent benchmarking shows the fees set for this services are considerably lower than in other areas. This year's recommended increase is a step towards the charges set by other Councils and will need to be reviewed and increased annually to fully recover costs.

A historic analysis shows similar recovery shortfall over recent years.