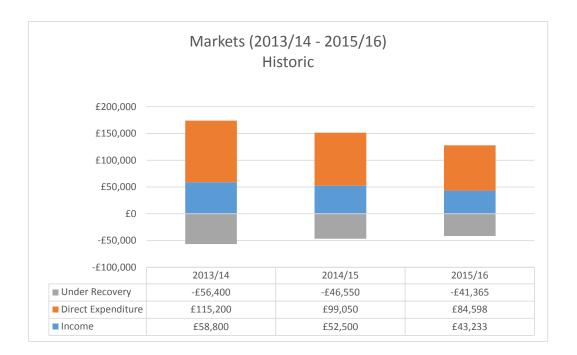

ds          |           |           |           |

As outlined above, current trader payment arrangements as via monthly invoice and there is no longer a cash collection of rents on market days. Registered Traders are entitled to 4 weeks annual leave per year, which is deducted from their monthly invoice total.

As of April 2016, outstanding market payments amounted to **£8,864.76**; £6,775 for the year 2015/16 and £2,090 for 2014/15. The level of arrears has increased during 2015/16, following the introduction of invoicing for all Trader fees (prior to this, payment by monthly invoice was optional and many traders chose to pay in cash on a weekly basis).

Given the increase in arrears, the method of market fee payments is now being considered as part of the wider review of the function.



### 4. Understanding Customers and Markets

The market function is currently the subject of an in-depth review by the Prosperous Communities Committee. The aim of this review is to deliver a more efficient and effective service and a range of future delivery options are being considered. It is likely that consultation and further engagement with staff, traders and wider stakeholders will be required as part of this process.

### 5. Proposed Charges

In light of this ongoing review and given the current decline in numbers, it is proposed to freeze the market stall fees for 2017/18.

| Current Net Charge<br>2016/17 £<br>£16.00 | Proposed In<br>% Type                                                                                                                    | £