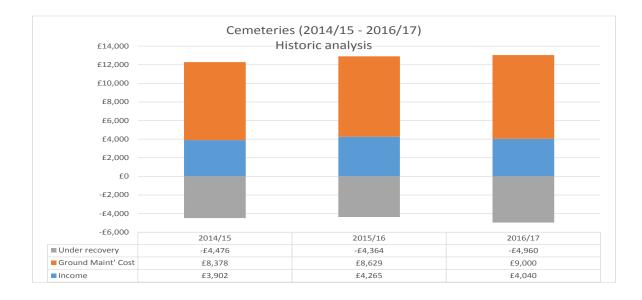

### 3. Pricing

The graphs below reflect the current costs and income levels, resulting in a net under recovery of grounds maintenance costs of circa £5k

The Cemetery service is demand driven and cannot be influenced.

Recent benchmarking shows the fees set for this services are considerably lower than in other areas. This year's recommended increase is a step towards the charges set by other Councils and will need to be reviewed and increased annually to fully recover costs.

A historic analysis shows similar recovery shortfall over recent years.