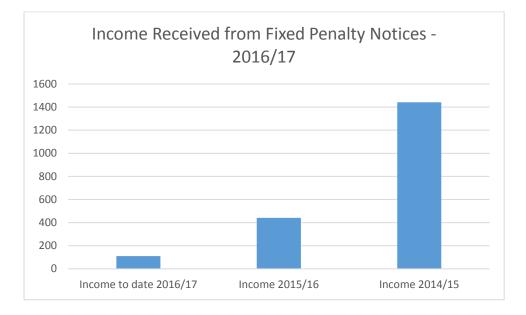

Subsistence charges can be paid in four equal instalments at an additional cost of £36 p.a.

| Prosperous Communities Committee                                          | Environment Services Local Air Polluti                    | on                    |                        | ]             |                             |          |
|---------------------------------------------------------------------------|-----------------------------------------------------------|-----------------------|------------------------|---------------|-----------------------------|----------|
|                                                                           |                                                           | Current Net<br>Charge | Proposed<br>Net Charge | VAT<br>Amount | Total<br>Charge Incl<br>VAT | VAT Rate |
| All charges are set by DEFRA                                              | ]                                                         | 2016/17 £             | 2017/18 £              | £             | 2017/18 £                   |          |
| Request for Information / Document Disclosure where Charging is Permitted | Minimum per request plus cost of materials                | £70.00                | £71.54                 | £0.00         | £71.54                      | OS       |
|                                                                           | Thereafter per hour                                       | £42.00                | £42.00                 | £0.00         | £42.00                      | OS       |
| Health Certificates                                                       |                                                           | £50.00                | £51.10                 | £0.00         | £51.10                      | OS       |
| Food Premises Register                                                    | Per page                                                  | £3.00                 | £3.00                  | £0.00         | £3.00                       | OS       |
| SFBB Pack                                                                 | (including diary)                                         |                       | £10.00                 | £0.00         | £10.00                      | OS       |
| Diary Refill                                                              |                                                           |                       | £5.00                  | £0.00         | £5.00                       | OS       |
| Updated hygiene score sticker                                             |                                                           |                       | £15.00                 | £0.00         | £15.00                      | OS       |
| Private Water Supply Work                                                 | Maximum charges                                           | 1                     |                        | £0.00         |                             |          |
|                                                                           | Risk assessment (each assessment)                         | £500.00               | £500.00                | £0.00         | £500.00                     | OS       |
|                                                                           | Sampling (each visit)                                     | £100.00               | £100.00                | £0.00         | £100.00                     | OS       |
|                                                                           | Investigation (each investigation)                        | £100.00               | £100.00                | £0.00         | £100.00                     | OS       |
|                                                                           | Granting an authorisation (each authorisation)            | £100.00               | £100.00                | £0.00         | £100.00                     | OS       |
|                                                                           | Analysing a sample:-                                      |                       |                        | £0.00         |                             |          |
|                                                                           | Taken under regulation 10 (domestic<br>supplies)          | £25.00                | £25.00                 | £0.00         | £25.00                      | OS       |
|                                                                           | Taken during check monitoring (commercial<br>supplies)    | £100.00               | £100.00                | £0.00         | £100.00                     | OS       |
|                                                                           | Taken during audit monitoring (commercial supplies)       | £500.00               | £500.00                | £0.00         | £500.00                     | OS       |
| Food Advisory                                                             | Charge for a visit (up to a maximum 2 hours contact time) |                       | £125.00                |               | £125.00                     | OS       |
|                                                                           | Charge for additional hours                               |                       | £40.00                 |               | £40.00                      | OS       |
| Health Act 2006                                                           | Smoking in a smoke free place                             | £50.00                | £50.00                 | 1             | £50.00                      | OS       |
|                                                                           | Failure to display no smoking fine                        | 200.00                | £200.00                | t             | £200.00                     | 03<br>05 |
|                                                                           |                                                           | <u>†</u>              | 2200.00                | <u> </u>      | ~~~~~                       | <u> </u> |

### 6. Recommendation

Members are requested to recommend to Council the charges for 2017/18 with further work to be undertaken to review impacts prior to the 2018/19 fee setting. The statutory fees will be in line with recommendations from DEFRA.

### **APPENDIX E – FIXED PENALTY NOTICES**