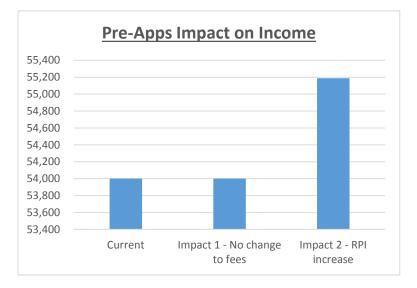

### 3. Pricing

The graphs below reflect the current costs and income levels, resulting in a net under recovery of grounds maintenance costs of circa £5k

The Cemetery service is demand driven and cannot be influenced.

Recent benchmarking shows the fees set for this services are considerably lower than in other areas. This year's recommended increase is a step towards the charges set by other Councils and will need to be reviewed and increased annually to fully recover costs.