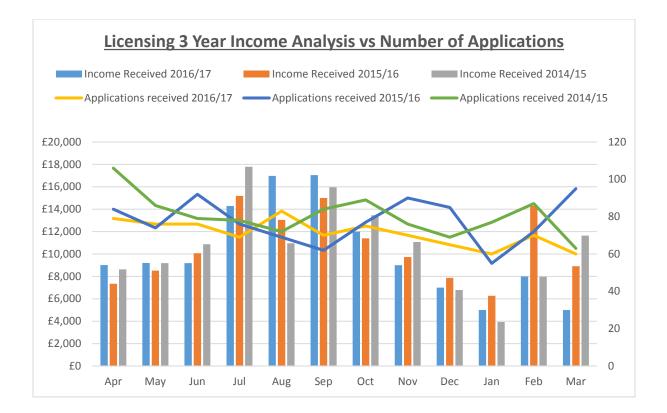

### 3. Pricing

The Land Charge function is dependent on market demand in addition to the economy.

|              | Actual<br>14/15 | Actual<br>15/16 | Forecast<br>16/17 | Budget<br>17/18 |
|--------------|-----------------|-----------------|-------------------|-----------------|
| Income       | -142,040        | -151,288        | -115,000          | -115,000        |
| Direct Costs | 107,984         | 116,042         | 130,900           | 128,100         |
| Overheads    | 53,199          | 131,956         | 31,700            | 31,700          |
| Net Income   | 19,144          | 96,710          | 47,600            | 44,800          |

Note: Overheads for 2015/16 are high due to a National legal challenge.

Benchmarking has highlighted that with a few exceptions we are below the median level of comparative authorities and suggests the fees could be raised and still remain at a level that could easily be considered reasonable. Once the new IT system has been implemented then a full review will be completed.

## Table of past fees (2016/17) and forecast fees (2017/18) at current rates and then at proposed rates

| Based on 16/17 activity      | £       |
|------------------------------|---------|
| Current                      | 114,575 |
| Impact 1 - No change to fees | 114,575 |
| Impact 2 - RPI increase      | 117,096 |